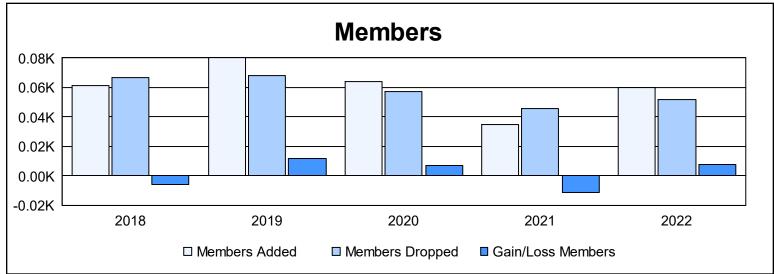

District 111BO As of June 2022 Cumulative

| Year      | New<br>Clubs | Dropped<br>Clubs | Gain/<br>Loss<br>Clubs | New<br>Members | Charter<br>Members | Reinstate<br>Members | Transfer<br>Members | Total<br>Member<br>Added | Total<br>Members<br>Dropped | Gain/<br>Loss<br>Members |
|-----------|--------------|------------------|------------------------|----------------|--------------------|----------------------|---------------------|--------------------------|-----------------------------|--------------------------|
| 2017-2018 | 0            | 0                | 0                      | 57             | 0                  | 1                    | 3                   | 61                       | 67                          | -6                       |
| 2018-2019 | 0            | 0                | 0                      | 76             | 0                  | 3                    | 1                   | 80                       | 68                          | 12                       |
| 2019-2020 | 0            | 0                | 0                      | 59             | 0                  | 0                    | 5                   | 64                       | 57                          | 7                        |
| 2020-2021 | 0            | 0                | 0                      | 33             | 0                  | 0                    | 2                   | 35                       | 46                          | -11                      |
| 2021-2022 | 0            | 0                | 0                      | 58             | 0                  | 0                    | 2                   | 60                       | 52                          | 8                        |
| Average   | 0            | 0                | 0                      | 57             | 0                  | 1                    | 3                   | 60                       | 58                          | 2                        |